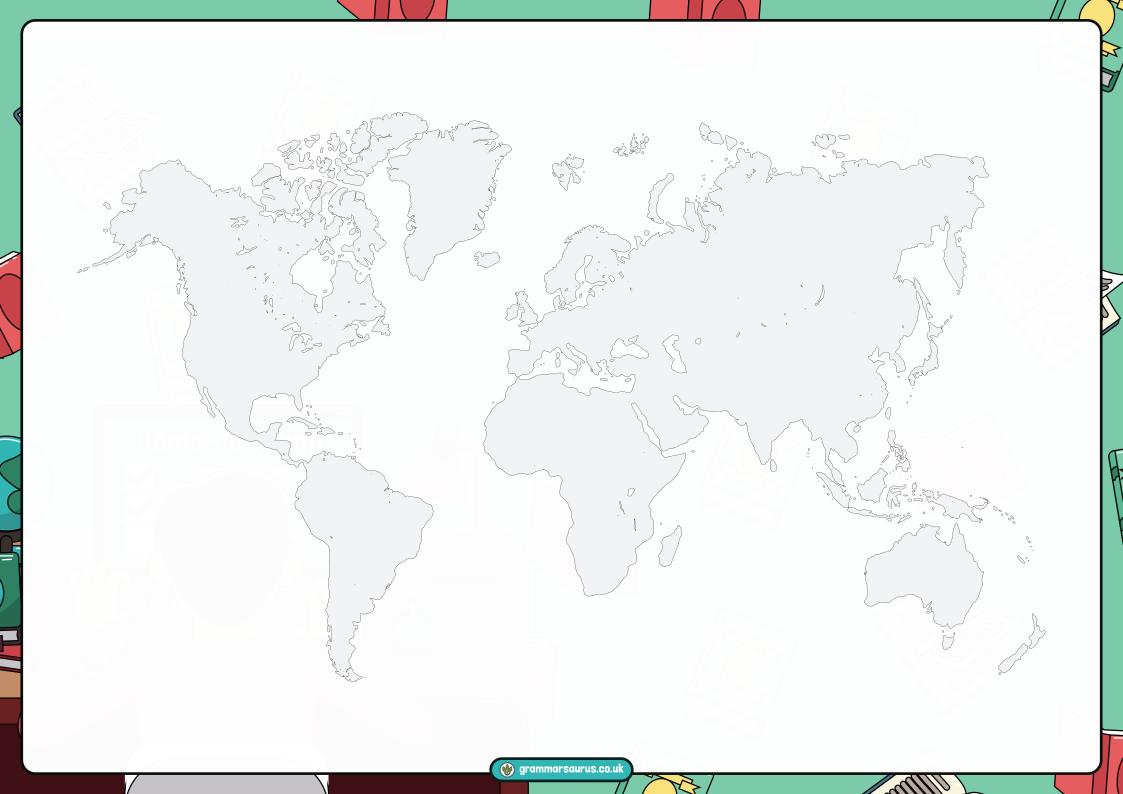

## Additional information

- Increase the difficulty by choosing which set of cards you are going to play with.
  - flags
  - country
  - capital city
  - continent
  - currency

• Find the countries in an atlas or on a world map and plot it on the world map.