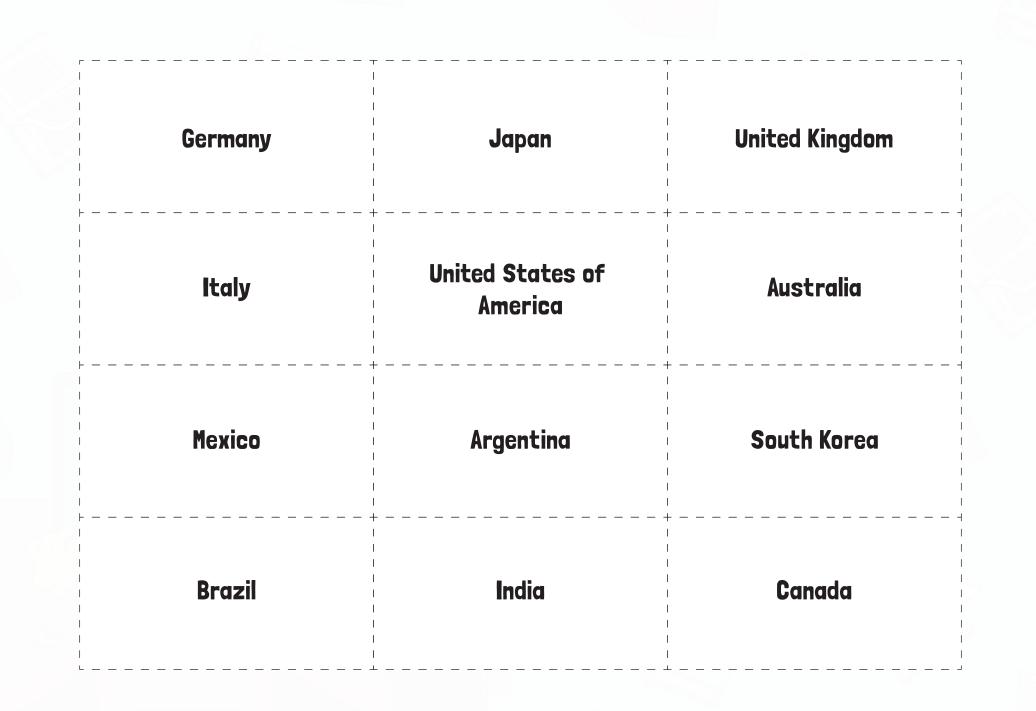

## Games:

- Snap if you place a card on top of a card linked to the same country you must place your hand on the pile and say 'Snap!'. The winner is the player with all the cards at the end.
- Pairs turn over the cards two at a time. You must match the country with the capital city (or whatever set you wish to play with). The player with the most pairs at the end of the game wins.
- Hide and Seek hide the flags around the house. Children must retrieve the cards one at a time and match it to the correct card waiting with you.

## Additional information

- Increase the difficulty by choosing which set of cards you are going to play with.
  - flags
  - country
  - capital city
  - continent
  - currency

• Find the countries in an atlas or on a world map and plot it on the world map.