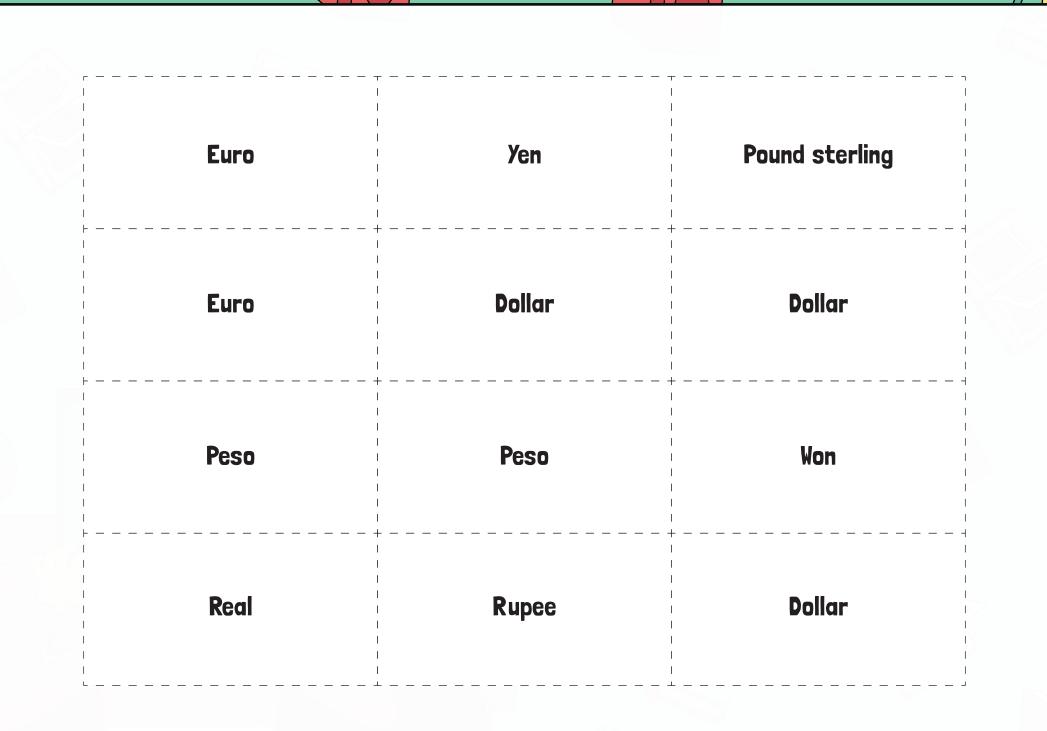

## Additional information

- Increase the difficulty by choosing which set of cards you are going to play with.
  - flags
  - country
  - capital city
  - continent
  - currency

• Find the countries in an atlas or on a world map and plot it on the world map.