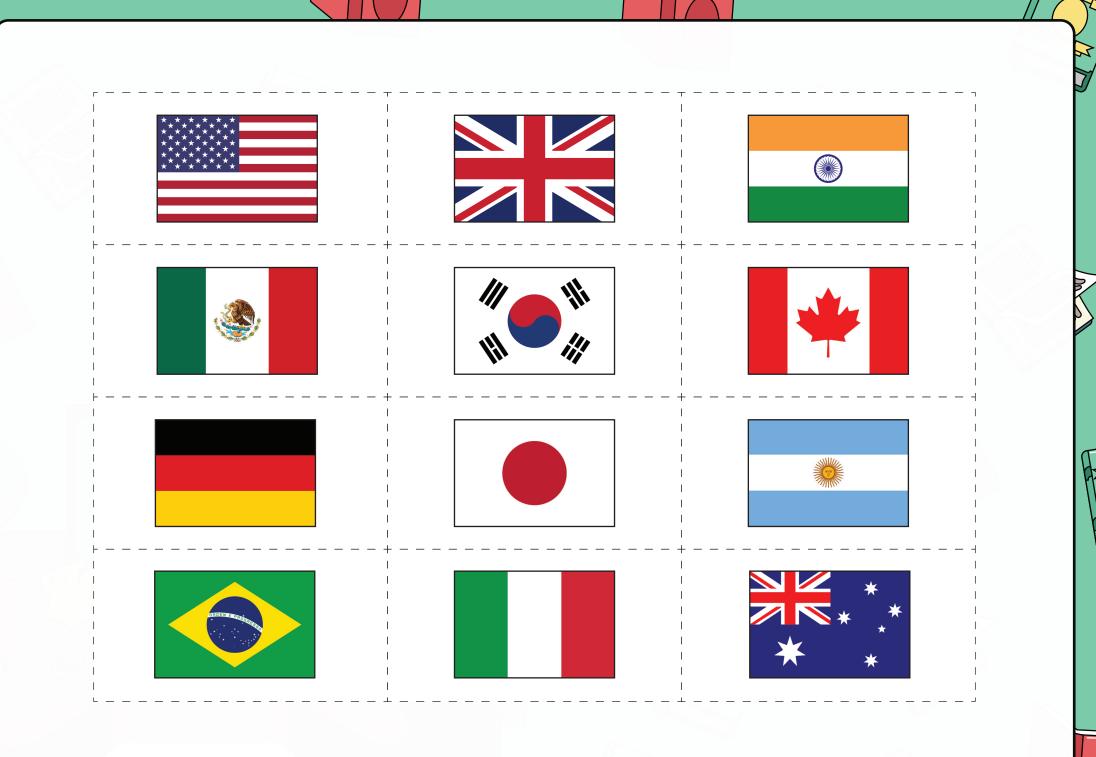

## Games:

- Snap if you place a card on top of a card linked to the same country you must place your hand on the pile and say 'Snap!'. The winner is the player with all the cards at the end.
- Pairs turn over the cards two at a time. You must match the country with the capital city (or whatever set you wish to play with). The player with the most pairs at the end of the game wins.
- Hide and Seek hide the flags around the house. Children must retrieve the cards one at a time and match it to the correct card waiting with you.

## Additional information

- Increase the difficulty by choosing which set of cards you are going to play with.
  - flags
  - country
  - capital city
  - continent
  - currency

• Find the countries in an atlas or on a world map and plot it on the world map.