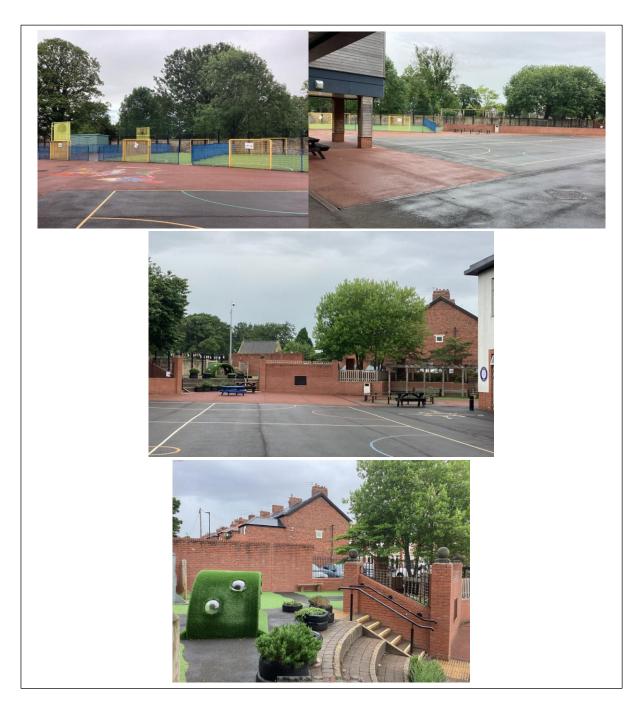

Going to my new class in September

**Y5S** 

#### My new teacher

My new teacher is called Miss Sykes

Other adults that will be helping me are called Mrs Kayani, Mrs Stables, Miss McKay, and Mr Mills



Miss Sykes



Mrs Kayani



Mrs Stables



Miss McKay



Mr Mills

## My new classroom



## Where I will play



Break and Lunch playtime yard

# Where I will go in and leave at the start and end of each



### What will change

| <ul> <li>My teacher</li> </ul>                                                                 |
|------------------------------------------------------------------------------------------------|
| <ul> <li>My classroom</li> </ul>                                                               |
| <ul> <li>Some of other children in my class</li> </ul>                                         |
| <ul> <li>The door I go in and leave from at the start and end of the day</li> </ul>            |
| • The main area my classroom is                                                                |
| The time I have lunch