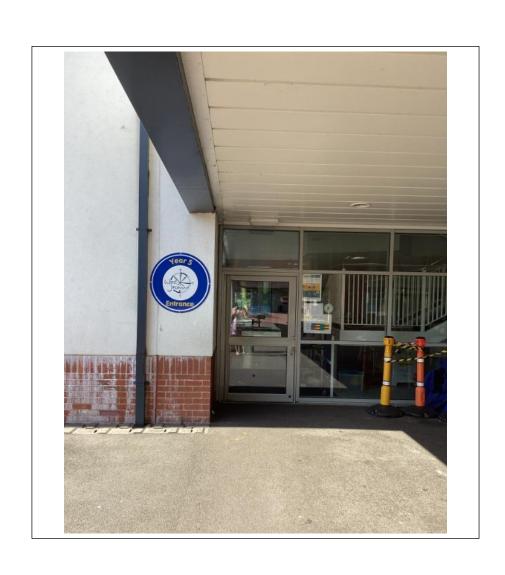

Going to my new class in September

**Y5S** 

#### My new teacher

My new teacher is called Miss Sykes

Other adults that will be helping me are called Mrs Kayani, Mrs Stables, Miss McKay, and Mr Mills



Miss Sykes



Mrs Kayani



Mrs Stables



Miss McKay



Mr Mills

## My new classroom



## Where I will play



Break and Lunch playtime yard

# Where I will go in and leave at the start and end of each



### What will change

| <ul> <li>My teacher</li> </ul>                                                                 |
|------------------------------------------------------------------------------------------------|
| <ul> <li>My classroom</li> </ul>                                                               |
| <ul> <li>Some of other children in my class</li> </ul>                                         |
| <ul> <li>The door I go in and leave from at the start and end of the day</li> </ul>            |
| • The main area my classroom is                                                                |
| The time I have lunch                                                                          |
| •