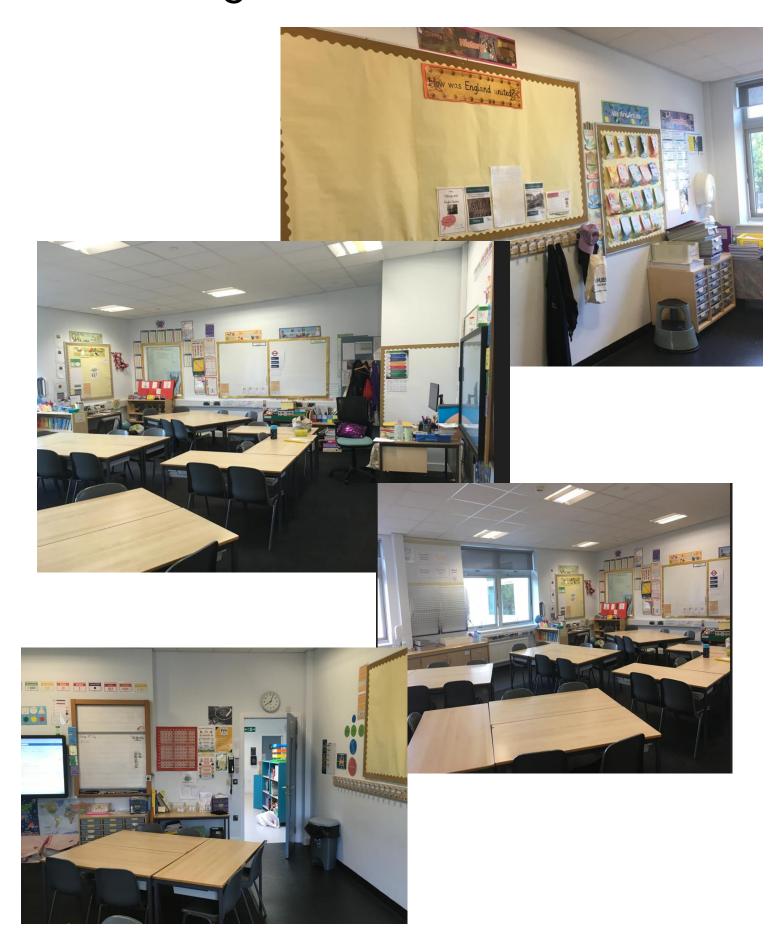

Going to my new class in September

**Y5S** 

#### My new teacher

My new teacher is called Miss Sykes

Other adults that will be helping me are called Mrs Kayani, Mrs Stables, Miss McKay, and Mr Mills



Miss Sykes



Mrs Kayani



Mrs Stables



Miss McKay



Mr Mills

## My new classroom



## Where I will play



Break and Lunch playtime yard

# Where I will go in and leave at the start and end of each



### What will change

| <ul> <li>My teacher</li> </ul>                                                                 |
|------------------------------------------------------------------------------------------------|
| <ul> <li>My classroom</li> </ul>                                                               |
| <ul> <li>Some of other children in my class</li> </ul>                                         |
| <ul> <li>The door I go in and leave from at the start and end of the day</li> </ul>            |
| • The main area my classroom is                                                                |
| The time I have lunch